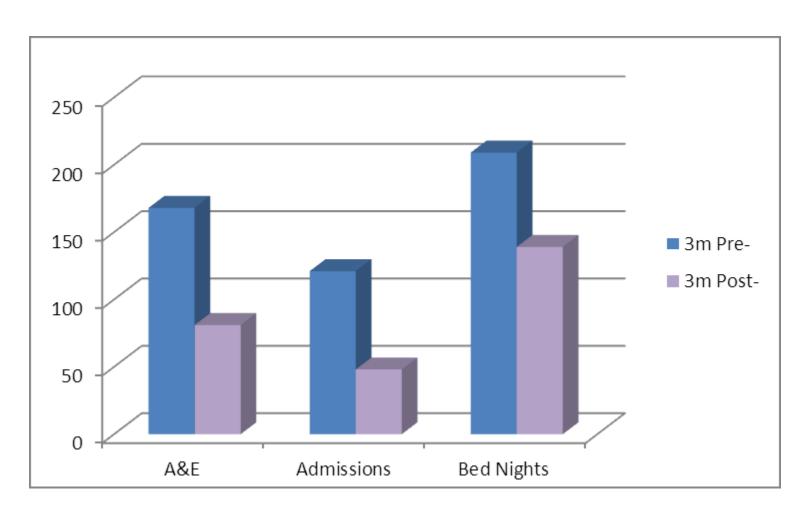

sup>th</sup> biggest disease burden in industrialised countries

#### If we could do just one thing...



RADAR for Bristol/South Glos

#### What is RADAR?



- rapid access to detox from acute hospitals
- to bespoke 7 day alcohol detoxification ward
- engagement and aftercare planning
- mental health treatment
- as necessary with 24 hour cover

### Why RADAR?



- It works
- Evidenced based
- Clear beneficial outcomes

#### Who benefits?

- Demographics (n=339 in 12 months)
  - 69% male
  - 73% unemployed
  - 16% NFA
  - 50% Frequent flyers
- 2 types:
  - Frequent flyers (3+ admissions in 6 mths)
  - Acute presentation in withdrawal
  - 23% A&E, 56% MAU, 22% in-patient
- Mean weekly consumption =221 units [16 pints of 5% lager per day]



#### 50% reduction in hospital use over 3 months



#### What's the secret?



# More than 50% abstinent at 4 weeks.



#### Could it be done in Bristol area?



- We have a scarce resource, Acer Ward
- 11 bed unit
- 24 hour nursing and doctor cover
- Specialist addiction ward

### From challenge to solution . . .

- commissioning barriers
- benefits across system rather than within system
- scale / capacity
- governance
- Drug & Alcohol HIT brings people together





## It's no joke: Who better to 'shrink' the 4hr wait?!



#### How do we make this happen?

SOME PEOPLE WANT
IT TO HAPPEN, SOME
WISH IT WOULD HAPPEN,
OTHERS MAKE IT HAPPEN

- Drug & Alcohol HIT is your resource
- To promote STP system change
- Cross boundary commissioning