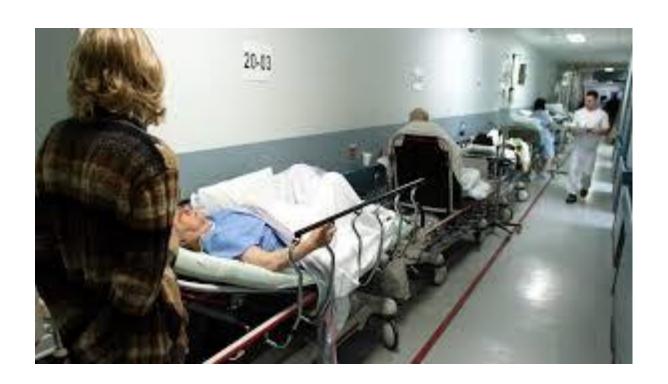

## Why target Alcohol?

- 35% of A&E attendances are alcohol related
- figure rises to 70% between 12am and 5am
- 1 in 8 hospital admissions are alcohol related
- Alcohol use 5<sup>th</sup> biggest disease burden in industrialised countries

#### Who benefits?

- Demographics (n=339 in 12 months)
  - 69% male
  - 73% unemployed
  - 16% NFA
  - 50% Frequent flyers
- 2 types:
  - Frequent flyers (3+ admissions in 6 mths)
  - Acute presentation in withdrawal
  - 23% A&E, 56% MAU, 22% in-patient
- Mean weekly consumption =221 units [16 pints of 5% lager per day]