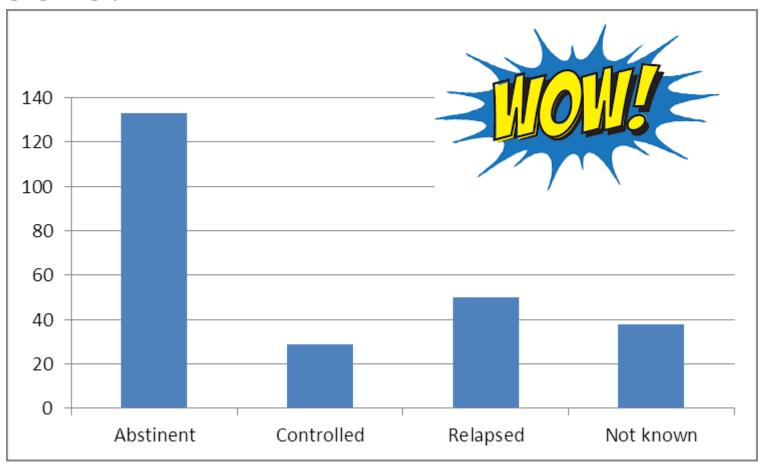

# If we could do just one thing...



RADAR for Bristol/South Glos

#### What is RADAR?



- rapid access to detox from acute hospitals
- to bespoke 7 day alcohol detoxification ward
- engagement and aftercare planning
- mental health treatment
- as necessary with 24 hour cover

### Why RADAR?



- It works
- Evidenced based
- Clear beneficial outcomes

#### Who benefits?

- Demographics (n=339 in 12 months)
  - 69% male
  - 73% unemployed
  - 16% NFA
  - 50% Frequent flyers
- 2 types:
  - Frequent flyers (3+ admissions in 6 mths)
  - Acute presentation in withdrawal
  - 23% A&E, 56% MAU, 22% in-patient
- Mean weekly consumption =221 units [16 pints of 5% lager per day]



#### 50% reduction in hospital use over 3 months



#### What's the secret?



# More than 50% abstinent at 4 weeks.



#### Could it be done in Bristol area?



- We have a scarce resource, Acer Ward
- 11 bed unit
- 24 hour nursing and doctor cover
- Specialist addiction ward

### From challenge to solution . . .

- commissioning barriers
- benefits across system rather than within system
- scale / capacity
- governance
- Drug & Alcohol HIT brings people together





## It's no joke: Who better to 'shrink' the 4hr wait?!



#### How do we make this happen?

SOME PEOPLE WANT
IT TO HAPPEN, SOME
WISH IT WOULD HAPPEN,
OTHERS MAKE IT HAPPEN

- Drug & Alcohol HIT is your resource
- To promote STP system change
- Cross boundary commissioning